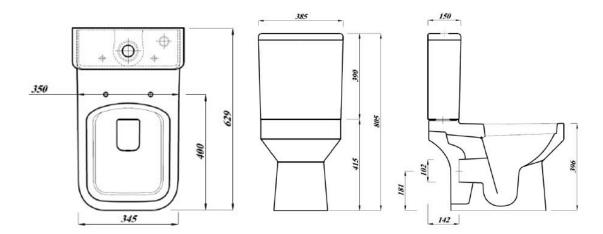

## ZARA SQUARE RIMLESS CLOSE COUPLED PAN

\*Cistern and seat sold separately

| Product Code                          | ZARRLCCPAN                                                         |
|---------------------------------------|--------------------------------------------------------------------|
| Outlet                                | Horizontal                                                         |
| Weight (Kg)                           | 25.6                                                               |
| Fixing kit included                   | Yes                                                                |
| Material                              | Vitreous China                                                     |
| Flushing Volume (Ltr)                 | 6/4 adjustable to 4/2.6                                            |
| Suitable Cistern &<br>Soft Close Seat | ZARPCI<br>STWHBESQSC (Use<br>STWHSCZA for slimline<br>alternative) |