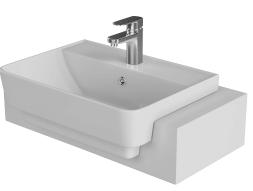

## ZARA SQUARE 50CM SEMI RECESSED BASIN 1TH

\*Tap not included

| Product Code | ZAR50SRBA1                                   |
|--------------|----------------------------------------------|
| Weight (Kg)  | 13                                           |
| Material     | Vitreous China                               |
| Tap holes    | 1                                            |
| Fixings      | Not included                                 |
| Extras       | Bottle Trap - BOTRAPCH<br>Brackets - BRACKAR |

## Key features:

- UKCA Compliant
- Chrome effect overflow ring
- Internal overflow
- Thin lipped design
- Lifetime ceramic guarantee\*

## **Description:**

Our designers have crafted these unique basins using the latest in fireclay technology to create a thin lipped and distinctive step profile.

All dimensions are approximate and subject to normal variation. Although every effort is made not to change the above product specification, Lecico reserve the right to do so without prior notification if necessary. All guarantees are against manufacturers defects. Full information on guarantees available upon request.