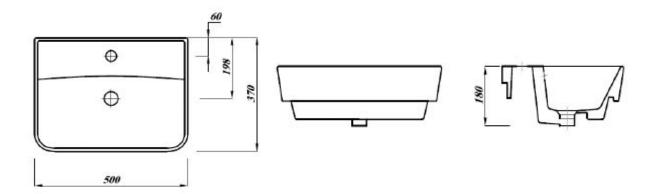

## ZARA SQUARE 50CM SEMI RECESSED BASIN 1TH

\*Tap not included

| Product Code | ZAR50SRBA1                                   |
|--------------|----------------------------------------------|
| Weight (Kg)  | 13                                           |
| Material     | Vitreous China                               |
| Tap holes    | 1                                            |
| Fixings      | Not included                                 |
| Extras       | Bottle Trap - BOTRAPCH<br>Brackets - BRACKAR |