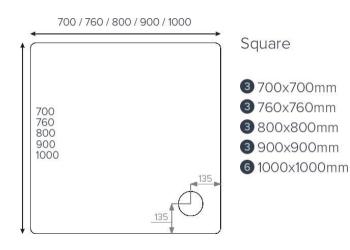

# **PRODUCT:** Express 45mm Square Shower Tray

#### **SPECIFICATION**

Finish: Double ABS capped acrylic

Product Type: Sanitary Ware

Construction: Stonecast Resin

Colour: Gloss White

Outlet Diameter: 90mm

Outlet Flange Diameter: 115mm

Product Height: 45mm