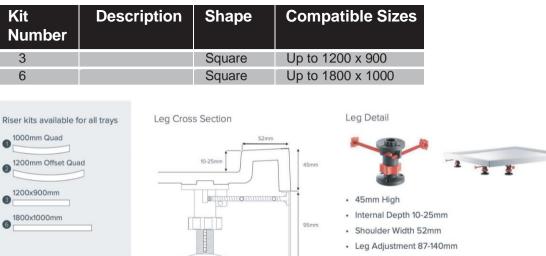

## **TECHNICAL DATA SHEET**





# **PRODUCT:** Express 45mm Square Shower Tray

#### DESCRIPTION

Slimline 45mm shower tray, made on double skin of acrylic capped ABS, and stonecast resin. Compatible with 90mm waste

#### **SPECIFICATION**

Finish: Double ABS capped acrylic

Product Type: Sanitary Ware

Construction: Stonecast Resin

Colour: Gloss White

Outlet Diameter: 90mm

Outlet Flange Diameter: 115mm

Product Height: 45mm

Fitting: Installation Instructions Included

#### **RISER KIT**

#### **AVALIABLE OPTIONS**

Anti-Slip

Finish: Anti-slip matt white Regulation: BS EN 16165:2021 - Anex C

### WASTE

Product compatible with 90mm waste trap BS EN 274-1

Waste to be purchased separate.

#### **CE MARKING**

Regulation: BS EN 14527 Rating: Class 2