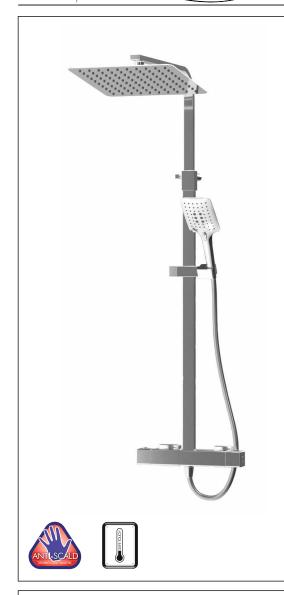

## Additional Information

Anti-scald thermostatic technology with fail safe protection on both the hot and cold supplies

Fully adjustable riser with large stainless steel overhead soaker and push button handset

Large bore smooth anti-twist hose

Safe touch body with stylish metal handles

Available in a modern black finish

## Product

IX400025CP - Deluxe Mio Safe Touch Thermostatic Dual Outlet Bar Shower with Adjustable Riser, Stainless Steel Soaker, **Push Button Handset & Smooth Hose** 