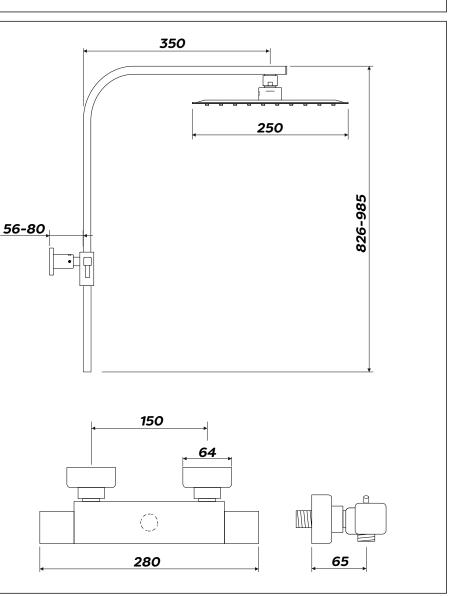

## Product

IX400025CP - Deluxe Mio Safe Touch Thermostatic Dual Outlet Bar Shower with Adjustable Riser, Stainless Steel Soaker, **Push Button Handset & Smooth Hose** 

## **Technical Specification**

| Max Inlet Pressure (static):                                                                             | 5 Bar                   |
|----------------------------------------------------------------------------------------------------------|-------------------------|
| Min Inlet Pressure (dynamic):                                                                            | 0.4 Bar                 |
| Max Inlet Temperature:                                                                                   | 65°C                    |
| Factory Pre-set Temperature:                                                                             | 38°C with max temp stop |
| Temperature Stability:                                                                                   | +/-2°C                  |
| Inlet Connections with fast fix:                                                                         | 15mm                    |
| Outlet Connections:                                                                                      | G1/2" BSP (bottom)      |
| Min temperature differential<br>between hot inlet and mixed<br>outlet to achieve cold water<br>failsafe: | 15°C                    |
| iunguic.                                                                                                 |                         |